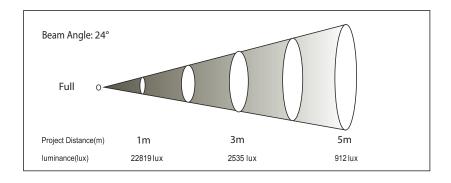

ontroller DMX input to the DMX output of the first unit.
- Connect the DMX output to the DMX input of the following unit. Connect again the output to the input of the following unit until all the units are connected in chain.
- When the signal cable has to run longer distance is recommended to insert a DMX termination on the last unit.

#### 3.11 CONSTRUCTION OF THE DMX TERMINATION

The termination avoids the risk of DMX 512 signals being reflected back along the cable when they reaches the end of the line: under certain conditions and with certain cable lengths, this could cause them to cancel the original signals.

The termination is prepared by soldering a  $120\Omega$  1/4 W resistor between pins 2 and 3 of the 5-pin male XLR connector, as shown in figure.





#### 3.95 PHOTOMETRICS



# - 1.2 - MAINTENANCE

#### MAINTENANCE AND CLEANING THE UNIT

- Make sure the area below the installation place is free from unwanted persons during setup.
- Switch off the unit, unplug the main cable and wait until the unit has cooled down.
- All screws used for installing the device and any of its parts should be tightly fastened and should not be corroded.
- Housings, fixations and installation spots (ceiling, trusses, suspensions) should be totally free from any deformation.
- The main cables must be in impeccable condition and should be replaced immediately even when a small problem is detected.
- It is recommended to clean the front at regular intervals, from impurities caused by dust, smoke, or other particles to ensure that the light is radiated at maximum brightness. For cleani