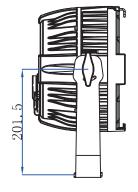

. For fixing, stable mounting clips are required. The mounting place must be of sufficient stability and be able to support a weight of 10 times of the unit's weight.

When carrying out any installation, always comply scrupulously with all the regulations (particularly regarding safety) currently in force in the country in which the fixture's being used.

- Install the projector at a suitable location by means of the mounting bracket (2).
- Always additionally secure the projector with the safety rope from falling down. For this purpose, fasten the safety rope at a suitable position so that the maximum fall of the projector will be 20 cm.
- Adjust the projector and use the knob to slightly release or tighten the locking mechanism of the bracket if is necessary (1).



#### 2.2 DIMENSIONS





# - 3 - FUNCTIONS AND SETTINGS

## **3.1 OPERATION**

Connect the supplied main cable to a socket ( $100-240V \sim /50-60Hz$ ). Then the unit is ready for operation and can be operated via a DMX controller or it independently performs its show program in succession. To switch off, disconnect the mains plug from the socket. For a more convenient operation it is recommended to connect the unit to a socket which can be switched on and off via a light switch.

#### 3.2 BASIC

Access control panel functions using the four panel buttons located directly underneath the black OLED display.



## **3.3 MENU STRUCTURE**

| DMX Address   | <001>              |         |           | Default: 001               |
|---------------|--------------------|---------|-----------|---------------------------