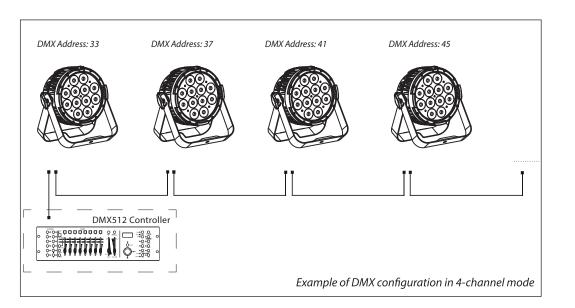

reliably.

- Connect the controller DMX input to the DMX output of the first unit.
- Connect the DMX output to the DMX input of the following unit. Connect again the output to the input of the following unit until all the units are connected in chain.
- When the signal cable has to run longer distance is recommended to insert a DMX termination on the last unit.

#### 3.11 CONSTRUCTION OF THE DMX TERMINATION

The termination avoids the risk of DMX 512 signals being reflected back along the cable when they reaches the end of the line: under certain conditions and with certain cable lengths, this could cause them to cancel the original signals.

The termination is prepared by soldering a  $120\Omega$  1/4 W resistor between pins 2 and 3 of the 5-pin male XLR connector, as shown in figure.





#### 3.95 PHOTOMETRICS



# - 1.2 - MAINTENANCE

#### MAINTENANCE AND CLEANING THE UNIT

- Make sure the area below the installation place is free from unwanted persons during setup.
- Switch off the unit, unplug the main cable and wait until the unit has cooled down.
- All screws used for installing the device and any of its parts should be tightly fastened and should not be corroded.
- Housings, fixations and installation spots (ceiling, trusses, suspensions) should be totally free from any deformation.
- The main cables must be in impeccable condition and should be replaced immediately even when a small problem is detected.
- It is recommended to clean the front at regular intervals, from impurities caused by dust, smoke, or other particles to ensure that the light is radiated at maxi