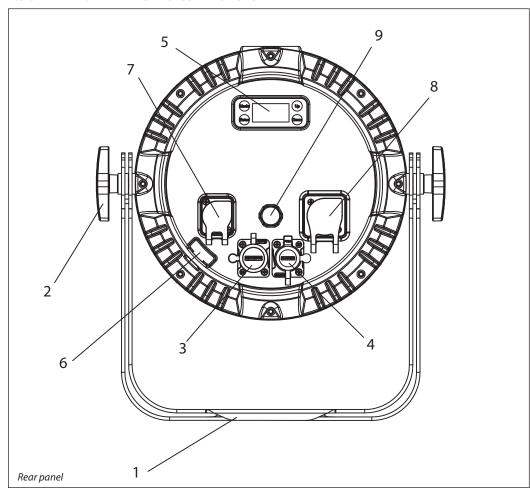

## **3.13 FIXTURE SETTINGS**

It is possible to change the parameter values in the following ways:

#### Dimmer

- Enter in Dimmer mode to select specific dimming curve, press the button MENU so many times until shows **Dimmer Mode**, and press the button ENTER to confirm.
- Press the button UP/DOWN to select Off Dimmer 1 Dimmer 2 Dimmer 3.
- Press ENTER button to store, then press MENU to return to main menu

#### **BackLite**

- To activate Backlight display press the button MENU so many times until shows Back Light, and press
  the button ENTER to confirm.
- Press the button UP/DOWN to select 0n 105 205 305.
- · Press ENTER button to confirm the selection, then press MENU to return to main menu

#### **LED Frequency**

- To adjust the frequency of the LEDs, press the MENU button repeatedly until the display shows LED
  Frequency, and then press the ENTER button.
- Select the frequency (600 Hz 25 kHz) using the UP/DOWN buttons.
- To confirm, press the ENTER key, then press MENU to return to main menu

#### 3.14 FIXTURE INFORMATION

#### Fixture Hours

Show the fixture working hours.

- Press the button MENU so many times until shows Information. Press the button ENTER to confirm
- Using the button UP/DOWN to select **Fixture Hours**, then press the button ENTER to confirm
- Then the display will show the working hours. Press MENU to return to main menu

#### Version

Show the fixture firmware version.

- Press the button MENU so many times until shows Information
- Select through the button UP/DOWN the **Version** menu voice.
- The display will show the firmware data. Press MENU to return to main menu

## **Temperature**

- To read the value of the internal temperature of the device, press the MENU button repeatedly until the display shows **Temperature**, and then press the ENTER button to read the value.
- Press the MENU button to go back or wait a few seconds to exit the setup menu.

#### 3.15 WHITE BALANCE

Enter the White balance to adjust the Red, Green, and Blue levels to achieve different whites.

- Press the button MENU so many times until shows White Balance, and press the button ENTER to confirm.
- Select the color **R**, **G**, **B**, **W** using the UP/DOWN buttons, then press ENTER.
- Using UP/DOWN button, select the desired color value 125 255.
- Press ENTER button to continue to the next color R, G, B, W.
- · Continue until the desired mix is obtained.
- Press the MENU button to go back or wait a few seconds to exit the setup menu.