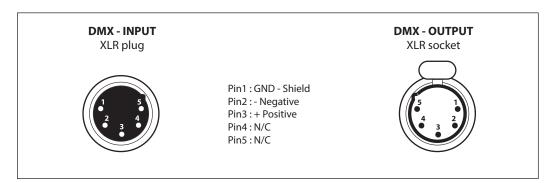

ers

Color Mixing: RGBW Strobe: 0-30 Hz

Dimming: 4 dimming curve modes

Control Modes: DMX, W-DMX, Standalone, Master/Slave

DMX Channels: 4 / 6 / 11
Built-in Programs: Yes

Display: OLED display menu with 4-button menu navigation

Mains: 100V-240V, 50/60Hz

Consumption: 110W

Power connections: Seetronic IP65 PowerKon In/Out Data connections: Seetronic IP65 5-pin XLR In/Out

Housing: Diecast aluminum
Finish: Matte black
IP rating: IP65
Cooling: Passive
Operating Temperature: -20°C to 40°C

Max. Housing: 65°C

Dimensions: 322 x 305 x 177 mm

Weight: 6.2 KG

# FUSIONPAR (XII

#### 3.10 CONNECTION OF THE DMX LINE

DMX connection employs standard XLR connectors. Use shielded pair-twisted cables with  $120\Omega$  impedance and low capacity.

The following diagram shows the connection mode:



#### **ATTENTION**

The screened parts of the cable (sleeve) must never be connected to the system's earth, as this would cause faulty fixture and controller operation.

Over long runs can be necessary to insert a DMX level matching amplifier.

For those connections the use of balanced microphone cable is not recommended because it cannot transmit control DMX data reliably.

- Connect the controller DMX input to the DMX output of the first unit.
- Connect the DMX output to the DMX input of the following unit. Connect again the output to the input of the following unit until all the units are connected in chain.
- When the signal cable has to run longer distance is recommended to insert a DMX termination on the last unit.

#### 3.11 CONSTRUCTION OF THE DMX TERMINATION

The termination avo