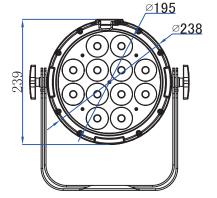

For fixing, stable mounting clips are required. The mounting place must be of sufficient stability and be able to support a weight of 10 times of the unit's weight.

When carrying out any installation, always comply scrupulously with all the regulations (particularly regarding safety) currently in force in the country in which the fixture's being used.

- Install the projector at a suitable location by means of the mounting bracket (2).
- Always additionally secure the projector with the safety rope from falling down. For this purpose, fasten the safety rope at a suitable position so that the maximum fall of the projector will be 20 cm.
- Adjust the projector and use the knob to slightly release or tighten the locking mechanism of the bracket if is necessary (1).



#### 2.2 DIMENSIONS





# - 3 - FUNCTIONS AND SETTINGS

## **3.1 OPERATION**

Connect the supplied main cable to a socket ( $100-240V \sim /50-60Hz$ ). Then the unit is ready for operation and can be operated via a DMX controller or it independently performs its show program in succession. To switch off, disconnect the mains plug from the socket. For a more convenient operation it is recommended to connect the unit to a socket which can be switched on and off via a light switch.

#### 3.2 BASIC

Access control panel functions using the four panel buttons located directly underneath the black OLED display.



## **3.3 MENU STRUCTURE**

| DMX Address   | <001>              |         |           | Default: 001               |
|---------------|--------------------|---------|-----------|----------------------------|