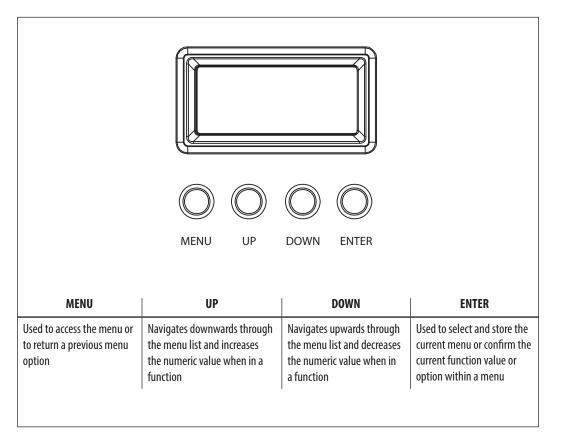

## **3.13 FIXTURE SETTINGS**

It is possible to change the parameter values in the following ways:

#### Dimmer

- Enter in Dimmer mode to select specific dimming curve, press the button MENU so many times until shows **Dimmer Mode**, and press the button ENTER to confirm.
- Press the button UP/DOWN to select Off Dimmer 1 Dimmer 2 Dimmer 3.
- Press ENTER button to store, then press MENU to return to main menu

#### **BackLite**

- To activate Backlight display press the button MENU so many times until shows Back Light, and press
  the button ENTER to confirm.
- Press the button UP/DOWN to select 0n 105 205 305.
- · Press ENTER button to confirm the selection, then press MENU to return to main menu

#### **LED Frequency**

- To adjust the frequency of the LEDs, press the MENU button repeatedly until the display shows LED
  Frequency, and then press the ENTER button.
- Select the frequency (600 Hz 25 kHz) using the UP/DOWN buttons.
- To confirm, press the ENTER key, then press MENU to return to main menu