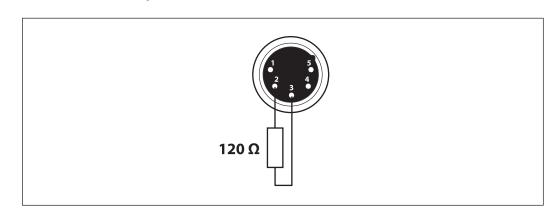

a reliably.

- Connect the controller DMX input to the DMX output of the first unit.
- Connect the DMX output to the DMX input of the following unit. Connect again the output to the input of the following unit until all the units are connected in chain.
- When the signal cable has to run longer distance is recommended to insert a DMX termination on the last unit.

#### 3.11 CONSTRUCTION OF THE DMX TERMINATION

The termination avoids the risk of DMX 512 signals being reflected back along the cable when they reaches the end of the line: under certain conditions and with certain cable lengths, this could cause them to cancel the original signals.

The termination is prepared by soldering a  $120\Omega$  1/4 W resistor between pins 2 and 3 of the 5-pin male XLR connector, as shown in figure.





#### 3.95 PHOTOMETRICS



# - 1.2 - MAINTENANCE

#### MAINTENANCE AND CLEANING THE UNIT

- Make sure the area below the installation place is free from unwanted persons during setup.
- Switch off the unit, unplug the main cable and wait until the unit has cooled down.
- All screws used for installing the device and any of its parts should be tightly fastened and should not be corroded.
- Housings, fixations and installation spots (ceiling, trusses, suspensions) should be totally free from any deformation.
- The main cables must be in impeccable condition and should be replaced immediately even when a small problem is detected.
- It is recommended to clean the front at regular intervals, from impurities caused by dust, smoke, or other particles to ensure that the light is radiated at ma