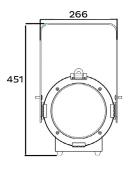

| SOURCE      | Light source: 300 watts Cool white COB LED<br>1000-1800W tungsten equivalent<br>LED life expectancy: 50,000 Hrs.<br>Color temperature: 5600 K<br>CRI: 97, R9: ≥90 |
|-------------|-------------------------------------------------------------------------------------------------------------------------------------------------------------------|
|             | TLCI≥ 96                                                                                                                                                          |
|             | Zoom range: 15° to 50° motorized<br>Light output: 8,500 Lux @ 5m @ 15°                                                                                            |
|             | 5 Dimmer curves<br>Color: Cool white<br>Control protocols: RDM, Artnet, DMX control<br>Control channels: 1, 2, 3, 4 CHs<br>Flicker free with selectable PWM       |
| ELECTRICAL  | Input voltage: AC100-240V/50-60Hz                                                                                                                                 |
| CONNECTIONS | AC connection: PowerCON In/Out<br>DMX data in/out: 3-pin XLR in & out                                                                                             |
| PHYSICAL    | Dimensions: 428 x 295 x 451mm<br>Net weight: 11 Kg (including barn door)<br>Color: Black<br>Housing: Aluminum<br>IP Rating: 20                                    |

## Dimensions