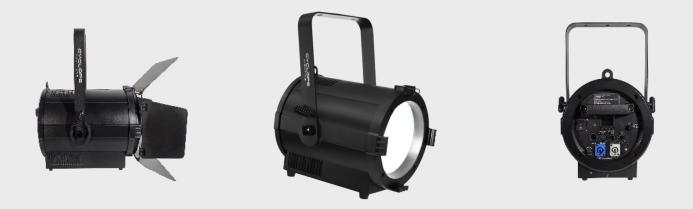

## 

**FR 300C** is a 300 watts 5600 K LED fresnel. It features a motorized zoom range from 15° to 50°. It has high, light power output, high CRI of 97 & TLCI 96, various control protocols and soft wash effect. A barn door is included to shape the light.