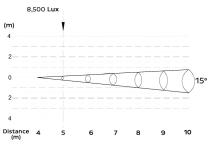

| SOURCE      | Light source: 300 watts Cool white COB LED<br>1000-1800W tungsten equivalent<br>LED life expectancy: 50,000 Hrs.<br>Color temperature: 5600 K<br>CRI: 97, R9: ≥90 |
|-------------|-------------------------------------------------------------------------------------------------------------------------------------------------------------------|
|             | TLCI≥ 96                                                                                                                                                          |
|             | Zoom range: 15° to 50° motorized<br>Light output: 8,500 Lux @ 5m @ 15°                                                                                            |
|             | 5 Dimmer curves<br>Color: Cool white<br>Control protocols: RDM, Artnet, DMX control<br>Control channels: 1, 2, 3, 4 CHs<br>Flicker free with selectable PWM       |
| ELECTRICAL  | Input voltage: AC100-240V/50-60Hz                                                                                                                                 |
| CONNECTIONS | AC connection: PowerCON In/Out<br>DMX data in/out: 3-pin XLR in & out                                                                                             |
| PHYSICAL    | Dimensions: 428 x 295 x 451mm<br>Net weight: 11 Kg (including barn door)<br>Color: Black<br>Housing: Aluminum<br>IP Rating: 20                                    |

## Luminous Diagram