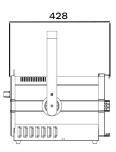

| SOURCE      | Light source: 300 watts Cool white COB LED<br>1000-1800W tungsten equivalent<br>LED life expectancy: 50,000 Hrs.<br>Color temperature: 5600 K<br>CRI: 97, R9: ≥90 |
|-------------|-------------------------------------------------------------------------------------------------------------------------------------------------------------------|
|             | TLCI≥ 96                                                                                                                                                          |
|             | Zoom range: 15° to 50° motorized<br>Light output: 8,500 Lux @ 5m @ 15°                                                                                            |
|             | 5 Dimmer curves<br>Color: Cool white<br>Control protocols: RDM, Artnet, DMX control<br>Control channels: 1, 2, 3, 4 CHs<br>Flicker free with selectable PWM       |
| ELECTRICAL  | Input voltage: AC100-240V/50-60Hz                                                                                                                                 |
| CONNECTIONS | AC connection: PowerCON In/Out<br>DMX data in/out: 3-pin XLR in & out                                                                                             |
| PHYSICAL    | Dimensions: 428 x 295 x 451mm<br>Net weight: 11 Kg (including barn door)<br>Color: Black<br>Housing: Aluminum<br>IP Rating: 20                                    |

## Dimensions