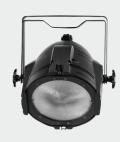

 $PAR\ 150FZ$  is a compact 150 watts RGBW LED Par with a manual zoom range from a 25° to a wide 80°. With a bright colorful output, a smooth color transition and a flat and even light field, this LED Par is ideal for theatrical lighting, photo studios and film sets.