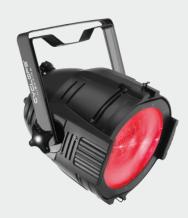

 $PAR\ 150FZ$  is a compact 150 watts RGBW LED Par with a manual zoom range from a 25° to a wide 80°. With a bright colorful output, a smooth color transition and a flat and even light field, this LED Par is ideal for theatrical lighting, photo studios and film sets.