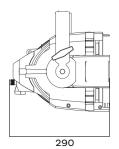

Power consumption: 240 watts

**CONNECTIONS** DMX connections: 3 pin XLR In/Out male and female

Power connections: IP screw type power connection

**PHYSICAL** Dimensions: 290 x 260 x 350mm

Net weight: 4 Kg Color: Black