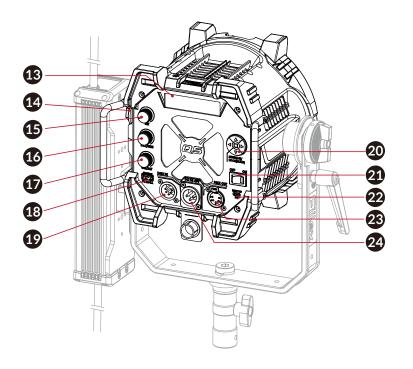

- 13. OLED Display
- **14**. Yoke Bolt
- 15. Intensity Control Knob
- 16. CCT/HUE Knob
- 17. GN/SAT Knob
- **18**. USB Type-A Port (5V/1A Power)

- 19. DMX Input (XLR-Male 5-pin)
- 20. Navigation Pad
- 21. ON/OFF Switch
- 22. USB Type-C Port (For updating firmware)
- 23. DMX Output (XLR-Fmale 5-pin)
- 24. DC Input Port