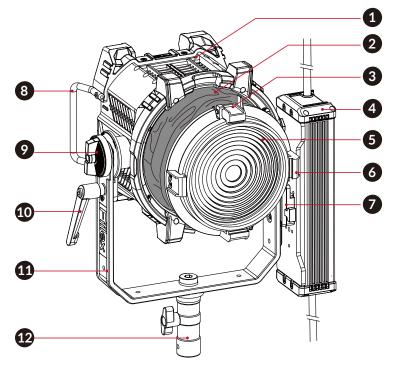

## **Parts Diagram**

- **1**. Vent Holes
- 2. Water Repellent Fabric
- 3. Latch
- **4**. Power Supply Unit (PSU)
- **5**. Fresnel Lens
- **6**. Fresnel Lens Holder

- 7. Dual Locking V-Mount
- 8. Handles
- 9. Beam Adjustment Knob
- 10. Tilt Lock Lever
- **11**. Yoke
- 12. Junior Pin Receiver