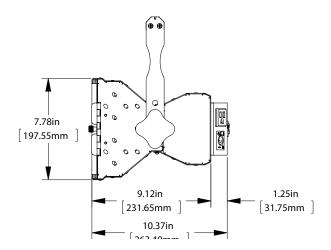

## Mounting

Fixture has a 10-gauge horizontal extruded aluminum yoke, with palm handles standard. Each fixture is supplied with a 2-inch OD C-clamp with an integral safety cable.

## **Fixture Dimensions and Weight**

13.50-in (342.90-mm) wide x 12.49-in (317.16-mm). X 9.12-in (231.66 mm) Overall width of the fixture increases to 16.74-in (425.07-mm), with the palm handles included. Fixture Weight:17-lb (7.71-kg)