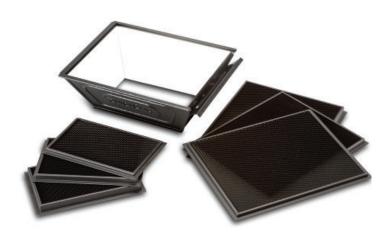

dimming protocol is DMX/RDM.



### **LED Technology**

The fixture utilizes high CRI LEDs to emit high quality illumination (>97 CRI) for broadcast and videoconferencing applications. Variable CCT from 3200 to 5600 Kelvin.

## Mounting

Fixture has a 10-gauge horizontal extruded aluminum yoke, with palm handles standard. Each fixture is supplied with a 2-inch OD C-clamp with an integral safety cable.

## **Accessories**

A variety of accessories are available.

## **Fixture Dimensions and Weight**

13.50-in (342.90-mm) wide x 12.49-in (317.16-mm). X 9.12-in (231.66 mm) Overall width of the fixture increases to 16.74-in (425.07-mm), with the palm handles included. Fixture Weight:17-lb (7.71-kg)

See shipping information chart for gross weights and dimensions.

### Certifications

UL/cUL



580 Mayer Street - Building #7 - Bridgeville, PA 15017 USA

Phone: 1.412.206.0106

www.brightlines.com





# **LED SeriesONE**

L1.2 LED Studio Fixture









| L         |                 |              |          |
|-----------|-----------------|--------------|----------|
| SeriesONE | Power Option    | Ballast Type | Voltage  |
|           | 1.2 =105 Watts  | DMX-RDM      | 1 = 120V |
|           | 1.4 = 240 Watts |              | 2 = 230V |
|           |                 |              |          |
|           |                 |              |          |

Phone: 1.412.206.0106

| Color Temperature |
|-------------------|
| VW = Variable WH  |
|                   |
|                   |
|                   |

| Г | Yoke Type     |
|---|---------------|
|   | H = Horizonal |
|   | V