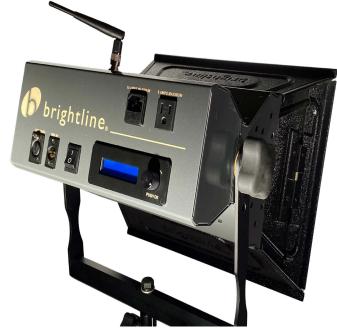

### **Drivers**

All LED Drivers are high-frequency electronic, with a power factor >.94, THD <10%, and a Class A sound rating. LED Drivers are mounted internally to the fixture housing. The power and control inputs are on the back. The dimming protocol is DMX/RDM.

### **LED Technology**

The fixture utilizes high CRI LEDs to emit high quality illumination (>97 CRI) for broadcast and videoconferencing applications. Variable CCT from 3200 to 5600 Kelvin.