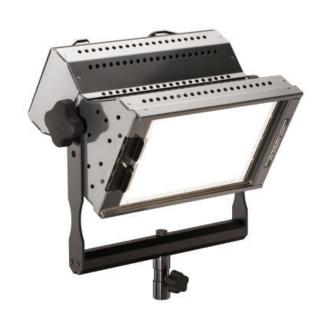

# **LED SeriesONE**

L1.2 LED Studio Fixture

## Mounting

Fixture has a 10-gauge horizontal extruded aluminum yoke, with palm handles standard. Each fixture is supplied with a 2-inch OD C-clamp with an integral safety cable.

## **Fixture Dimensions and Weight**

13.50-in (342.90-mm) wide x 12.49-in (317.16-mm). X 9.12-in (231.66 mm) Overall width of the fixture increases to 16.74-in (425.07-mm), with the palm handles included. Fixture Weight:17-lb (7.71-kg)