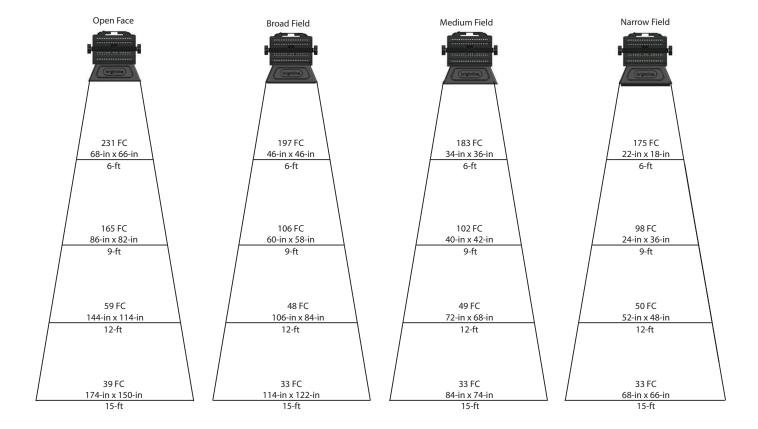

## L1.2 LED Photometrics with Intensifier

580 Mayer Street - Building # 7 - Bridgeville, PA 15017 USA

brightline © 2019 Brightline LP All Rights Reserved

Specifications are subject to change without notice.