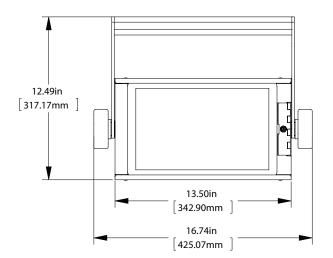

## **Fixture Dimensions and Weight**

13.50-in (342.90-mm) wide x 12.49-in (317.16-mm). X 9.12-in (231.66 mm) Overall width of the fixture increases to 16.74-in (425.07-mm), with the palm handles included. Fixture Weight:17-lb (7.71-kg)