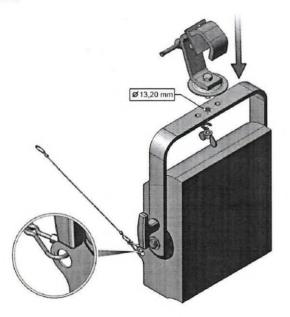

# Risk Group 2

2 Installation

.

- Safety bonds or cables must be securely attached to the fixture and be as short as possible, or rolled up as necessary, to minimise travel distance should the fixture be dislodged.
   WARNING: LED source become hot during use.
- Allow fixture to cool before servicing. 11. Do not tamper with design of fixture nor any of its
- safety features. 12. Tighten electrical mains cable connections regularly
- and replace with one of identical specification if damaged.
- 13. Use only with correct power supply.
- Do not orientate the fixture towards a source of light (sun, fixture), in particular for LED versions.