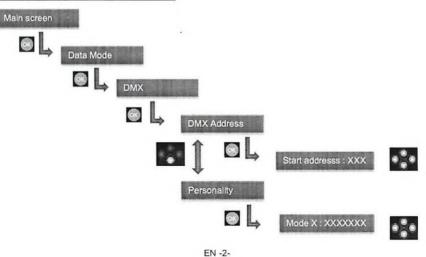

<li>Daisy chain: <ul> <li>230V: 20 units max</li> <li>120V: 10 units max</li> <li>100V: 8 units max</li> </ul> </li> </ul> |  |
| 3  | Data In:         | <ul> <li>Connector: XLR 5-pin</li> <li>Protocol: USITT DMX 512-A / RDM</li> </ul>                                                                                          |  |
| 4  | Data Out:        | <ul> <li>Connector: XLR 5-pin</li> <li>Protocol: USITT DMX 512-A / RDM</li> </ul>                                                                                          |  |
| \$ | Ethernet:        | <ul> <li>Connector: RJ45</li> <li>Protocol: Art-Net / sACN + software update</li> </ul>                                                                                    |  |

EN

# 4 DMX control



DMX address and control mode selection: